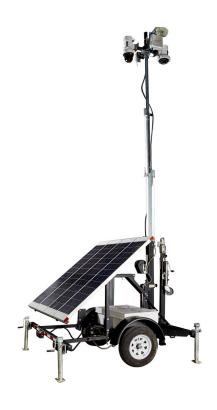

# **WCCTV Mobile Surveillance Trailers**

The WCCTV Mini Dome Solar Trailer is an autonomously-powered surveillance trailer that can be rapidly deployed at practically any location, providing security for construction job sites, parking lots, public events or any off-grid location that requires video monitoring.

The trailer is fitted with up to 4 of WCCTV's 4G Pole Cameras. All live and recorded footage is accessed via 4G LTE connectivity, so users can remotely access the cameras any time from any device.

The trailer features a telescoping 20ft tower that rotates nearly 360 degrees and is equipped with highly reliable 260W, 390W or 520W autonomous solar power, which is suitable for most locations.

The system weighs less than 1400 lbs, making it towable by most vehicles.

## Features and Benefits

- All-in-one rapid deployment mobile surveillance trailer
- Add up to 4 WCCTV pole cameras or secondary cameras including LPR, thermal and time lapse video cameras
- Integrated blue lights, sirens and audio voice down for maximum visual deterrence
- Compact and easy to transport
- Quick and easy to install 20 minute / 1 person
- Remote access to cameras any time via any device
- 20-foot tower rotates nearly 360 degrees
- No geographical restrictions
- Silent operation
- Year-round autonomy