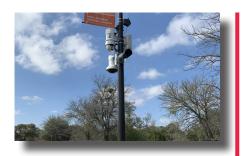

# WCCTV Pole Cameras

WCCTV's rapid deployment pole cameras are specifically designed to deliver live and recorded high definition video images via 4G LTE.

As all-in-one portable surviellance cameras, they combine a PTZ camera, 4TB of edge recording and 4G transmission technology into a compact, lightweight unit.

They are easy to install onto a utility pole or building, are easy to maintain, and can easily be moved to new locations to target crime hotspots or if your surveillance requirements change.

### Features and Benefits

- Easy to install, portable surveillance units
- High Definition (upto 1080p)
- 4G LTE connectivity
- Up to 200ft IR illumination\*
- Remote access to live and recorded digital footage
- Built in video analytics and auto-tracking capability
- Remote control with full pan, tilt and zoom functionality
- Three additional inputs allowing for secondary cameras
- 360° field of vision
- Remote diagnostics
- Multiple powering options