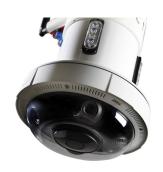

# WCCTV 4G Multi Sensor Dome

The WCCTV 4G Multi-Sensor Dome is a rapid deployment pole camera that provides multidirectional video surveillance utilizing 4G LTE video transmission.

Driven by increasing demand for remote monitoring of intersections, highways and open spaces, the system features an 8MP multi-sensor camera that provides four different video streams from a single security camera.

Users get four cameras' functionality but with just one unit to install, one cable to draw and one IP address, helping to minimize installation, maintenance and transmission costs.

## Features and Benefits

- 4 views from just one device
- Flexibile positioning of four varifocal camera heads
- Portable solution, easy to move if surveillance applications change
- 8MP multi-sensor camera
- 360° IR illumination and remote zoom and focus