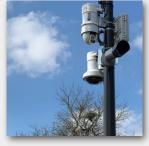

# WCCTV Pole Cameras

WCCTV's rapid deployment pole cameras are specifically designed to deliver live and recorded high definition video images via 4G LTE.

As all-in-one portable surviellance cameras, they combine a PTZ camera, 4TB of edge recording and 4G transmission technology into a compact, lightweight unit.

They are easy to install onto a utility pole or building, are easy to maintain, and can easily be moved to new locations to target crime hotspots or if your surveillance requirements change.

### Features and Benefits

- Easy to install, portable surveillance units
- High Definition (upto 1080p)
- 4G LTE connectivity
- Up to 200ft IR illumination\*
- Remote access to live and recorded digital footage
- Built in video analytics and auto-tracking capability
- Remote control with full pan, tilt and zoom functionality
- Three additional inputs allowing for secondary cameras
- 360° field of vision
- Remote diagnostics
- Multiple powering options