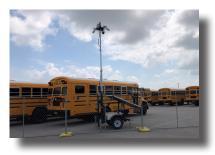

# **WCCTV Mobile Surveillance Trailers**

The WCCTV Mini Dome Solar Trailer is an autonomously-powered surveillance trailer that can be rapidly deployed at practically any location, providing security for construction job sites, parking lots, public events or any off-grid location that requires video monitoring.

It takes just minutes to install the WCCTV Mini Dome Solar Trailer at your locations, and it can easily be moved as your applications change. It is an ideal surveillance solution for locations without any fixed infrastructure for power or video transmission.

The trailer is fitted with up to 4 of WCCTV's 4G Pole Cameras. All live and recorded footage is accessed via 4G LTE connectivity, so users can remotely access the cameras any time from any device.

The trailer features a telescoping 20ft tower that rotates nearly 360 degrees and is equipped with highly reliable 260W, 390W or 520W autonomous solar power, which is suitable for most locations.

The system weighs less than 1400 lbs, making it towable by most vehicles.