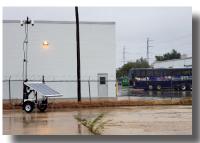

### **Option 3: No Pole & No Power**

The WCCTV Mini Dome Solar Trailer is an autonomously powered rapid deployment video surveillance system that can be installed at practically any location and is specifically designed to support the WCCTV Pole Camera range.

# **WCCTV Mobile Surveillance Trailers**

The WCCTV Mini Dome Solar Trailer is an autonomously-powered surveillance trailer that can be rapidly deployed at practically any location, providing security for construction job sites, parking lots, public events or any off-grid location that requires video monitoring.

It takes just minutes to install the WCCTV Mini Dome Solar Trailer at your locations, and it can easily be moved as your applications change. It is an ideal surveillance solution for locations without any fixed infrastructure for power or video transmission.