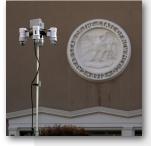

# WCCTV 4G Multi Sensor Dome

The WCCTV 4G Multi-Sensor Dome is a rapid deployment pole camera that provides multidirectional video surveillance utilizing 4G LTE video transmission.

Driven by increasing demand for remote monitoring of intersections, highways and open spaces, the system features an 8MP multi-sensor camera that provides four different video streams from a single security camera.

Users get four cameras' functionality but with just one unit to install, one cable to draw and one IP address, helping to minimize installation, maintenance and transmission costs.

## Features and Benefits

- 4 views from just one device
- Flexibile positioning of four varifocal camera heads
- Portable solution, easy to move if surveillance applications change
- 8MP multi-sensor camera
- 360° IR illumination and remote zoom and focus