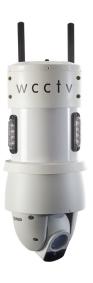

# WCCTV Pole Cameras

WCCTV's rapid deployment pole cameras are specifically designed to deliver live and recorded high definition video images via 4G LTE.

As all-in-one portable surviellance cameras, they combine a PTZ camera, 4TB of edge recording and 4G transmission technology into a compact, lightweight unit.

They are easy to install onto a utility pole or building, are easy to maintain, and can easily be moved to new locations to target crime hotspots or if your surveillance requirements change.

### Features and Benefits

- Easy to install, portable surveillance units
- High Definition (upto 1080p)
- 4G LTE connectivity
- Up to 200ft IR illumination\*
- Remote access to live and recorded digital footage
- Built in video analytics and auto-tracking capability
- Remote control with full pan, tilt and zoom functionality
- Three additional inputs allowing for secondary cameras
- 360° field of vision
- Remote diagnostics
- Multiple powering options