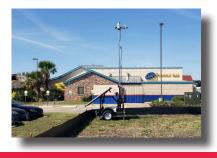

# Case Study - Niagara Falls Police Department

Niagara Falls Police Department works in partnership with the community to protect life and property, solve neighborhood problems, and enhance the quality of life in the City of Niagara Falls while protecting the rights of all and applying the highest standards of professionalism, integrity, and accountability.

To aid with crime prevention and investigation, the Niagara Falls Police Department wanted to invest in a reliable mobile video surveillance solution to monitor crime hotspots.

The WCCTV Mini Dome Solar Trailer was recognized as an ideal solution for the Niagara Falls Police Department requirements.

As an autonomously powered rapid deployment video surveillance system, the Mini Dome Solar Trailer can be installed at practically any location and be fully operational in less than 10 minutes to provide temporary security.

The Mini Dome Solar Trailer has acted as an effective force multiplier, acting as a visual deterrent at crime hotspots while providing high-quality evidential footage of any incidents.

"WCCTV delivered an extremely professional and high-quality solution which is an invaluable addition to the Niagara Falls PD; the Solar Trailer is a great deterrent for discouraging crime.