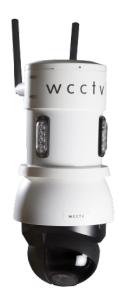

# WCCTV Pole Cameras

WCCTV's rapid deployment pole cameras are specifically designed to deliver live and recorded high definition video images via 4G LTE.

As all-in-one portable surviellance cameras, they combine a PTZ camera, 4TB of edge recording and 4G transmission technology into a compact, lightweight unit.

They are easy to install onto a utility pole or building, are easy to maintain, and can easily be moved to new locations to target crime hotspots or if your surveillance requirements change.

### Features and Benefits

- Easy to install, portable surveillance units
- High Definition (upto 1080p)
- 4G LTE connectivity
- Up to 200ft IR illumination\*
- Remote access to live and recorded digital footage
- Built in video analytics and auto-tracking capability
- Remote control with full pan, tilt and zoom functionality
- Three additional inputs allowing for secondary cameras
- 360° field of vision
- Remote diagnostics
- Multiple powering options