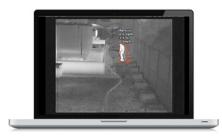

# WCCTV Video Analytics

WCCTV's Video Analytics software provides automated intrusion and loiter detection functionality, and is specifically optimized for 24/365 outdoor use.

Video analytics effectively removes the requirement for your team to monitor cameras for activity constantly; the software will detect and alert you when one of its parameters is met.

# **Example Applications**

- Detect a person or vehicle entering a restricted area
- Identity traffic movement (such as traffic travelling in the wrong direction)
- · Detect a person or vehicle loitering in an area
- Detect objects left in an area (i.e. illegal dumping)