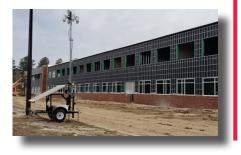

### **Option 3: No Pole & No Power**

The WCCTV Mini Dome Solar Trailer is an autonomously powered rapid deployment video surveillance system that can be installed at practically any location and is specifically designed to support the WCCTV Pole Camera range.

# **WCCTV Mobile Surveillance Trailers**

The WCCTV Mini Dome Solar Trailer is an autonomously-powered surveillance trailer that can be rapidly deployed at practically any location, providing security for construction job sites, parking lots, public events or any off-grid location that requires video monitoring.

It takes just minutes to install the WCCTV Mini Dome Solar Trailer at your locations, and it can easily be moved as your applications change. It is an ideal surveillance solution for locations without any fixed infrastructure for power or video transmission.