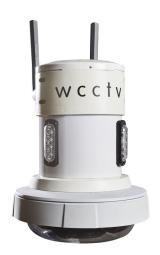

# WCCTV 4G Multi Sensor Dome

The WCCTV 4G Multi-Sensor Dome is a rapid deployment pole camera that provides multidirectional video surveillance utilizing 4G LTE video transmission.

Driven by increasing demand for remote monitoring of intersections, highways and open spaces, the system features an 8MP multi-sensor camera that provides four different video streams from a single security camera.

Users get four cameras' functionality but with just one unit to install, one cable to draw and one IP address, helping to minimize installation, maintenance and transmission costs.

## Features and Benefits

- 4 views from just one device
- Flexibile positioning of four varifocal camera heads
- Portable solution, easy to move if surveillance applications change
- 8MP multi-sensor camera
- 360° IR illumination and remote zoom and focus