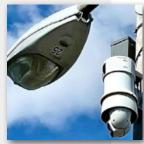

# WCCTV 4G Multi Sensor Dome

The WCCTV 4G Multi-Sensor Dome is a rapid deployment pole camera that provides multidirectional video surveillance utilizing 4G LTE video transmission.

Driven by increasing demand for remote monitoring of intersections, highways and open spaces, the system features an 8MP multi-sensor camera that provides four different video streams from a single security camera.

Users get four cameras' functionality but with just one unit to install, one cable to draw and one IP address, helping to minimize installation, maintenance and transmission costs.

## Features and Benefits

- 4 views from just one device
- Flexibile positioning of four varifocal camera heads
- Portable solution, easy to move if surveillance applications change
- 8MP multi-sensor camera
- 360° IR illumination and remote zoom and focus