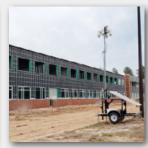

# **WCCTV Mobile Surveillance Trailers**

The WCCTV Mini Dome Solar Trailer is an autonomously-powered surveillance trailer that can be rapidly deployed at practically any location, providing security for construction job sites, parking lots, public events or any off-grid location that requires video monitoring.

It takes just minutes to install the WCCTV Mini Dome Solar Trailer at your locations, and it can easily be moved as your applications change. It is an ideal surveillance solution for locations without any fixed infrastructure for power or video transmission.

The trailer is fitted with up to 4 of WCCTV's 4G Pole Cameras. All live and recorded footage is accessed via 4G LTE connectivity, so users can remotely access the cameras any time from any device.

The trailer features a telescoping 20ft tower that rotates nearly 360 degrees and is equipped with highly reliable 260W, 390W or 520W autonomous solar power, which is suitable for most locations.

The system weighs less than 1400 lbs, making it towable by most vehicles.