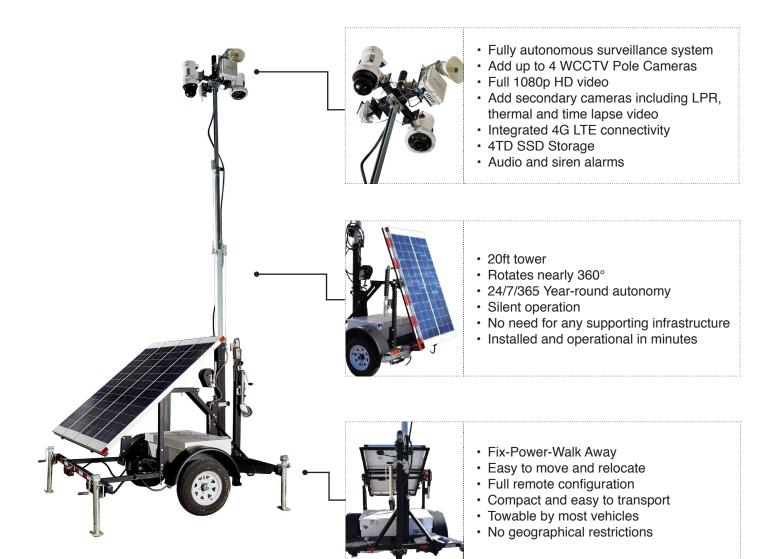

## WCCTV Mini Dome Solar Trailer

The WCCTV Mini Dome Solar Trailer is an autonomously-powered surveillance trailer that can be rapidly deployed at practically any location, providing security for construction job sites, parking lots, public events or any off-grid location that requires video monitoring.

It takes just minutes to install the WCCTV Mini Dome Solar Trailer at your locations, and it can easily be moved as your applications change. It is an ideal surveillance solution for locations without any fixed infrastructure for power or video transmission.

The trailer is fitted with up to 4 of WCCTV's 4G Pole Cameras. All live and recorded footage is accessed via 4G LTE connectivity, so users can remotely access the cameras any time from any device.

The system contains inbuilt video analytics functionality providing verification and alerts, allowing for automated and intelligent surveillance. WCCTV's 4G Pole Cameras all feature additional input channels, allowing the integration of up to 3 extra fixed or PTZ cameras, all utilizing the feature-rich capabilities of the primary pole camera deployed on a solar trailer.

The trailer features a telescoping 20ft tower that rotates nearly 360 degrees and is equipped with highly reliable 260W, 390W or 520W autonomous solar power, which is suitable for most locations.

The system weighs less than 2100 lbs, making it towable by most vehicles.