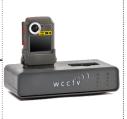

# WCCTV SMART HUB DOCKING AND CHARGING STATIONS

WCCTV's Smart Hubs are docking stations designed to be used with WCCTV's Body Cameras. They provide simultaneous charging and wireless video uploading from WCCTV's Body Worn Cameras into WCCTV's Evidence Management Software (EMS).

Depending on your requirement, the WCCTV Smart Hubs are available with either 2 or 8-way docks.

Utilising a Smart Hub removes the need for multiple adaptors and provides users with a convenient method of uploading footage from their body cameras.