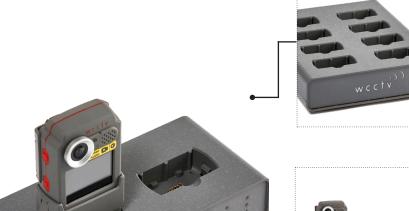

# WCCTV SMART HUB DOCKING AND CHARGING STATIONS

WCCTV's Smart Hubs are docking stations designed to be used with WCCTV's Body Cameras. They provide simultaneous charging and wireless video uploading from WCCTV's Body Worn Cameras into WCCTV's Evidence Management Software (EMS).

Depending on your requirement, the WCCTV Smart Hubs are available with either 2 or 8-way docks.

Utilising a Smart Hub removes the need for multiple adaptors and provides users with a convenient method of uploading footage from their body cameras.

They are capable of charging a WCCTV body camera within three hours (from 0% to 100%), allowing an operator to quickly get the units deployed back into the field.

Their unique 'store and forward' technology allows immediate footage transfer from camera to dock, meaning cameras can go straight back into the field once fully charged. The footage is then uploaded from the dock to the EMS cloud software.