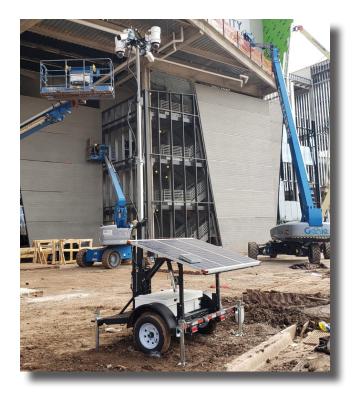

## WCCTV MINI DOME SOLAR TRAILER + LPR

WCCTV's Mini Dome Solar Trailer + LPR combines autonomously-powered rapid deployment mobile video surveillance with automatic license plate recognition technology.

It takes just minutes to install the WCCTV Mini Dome Solar Trailer at your locations, giving you eyes on the ground, and it can easily be moved as your surveillance applications change.

It is an ideal surveillance system for locations without any fixed infrastructure for power or video transmission. It can assist with parking lot security, traffic management, illegal dumping, access control, project management, and job site security.

The trailer is fitted with up to 4 cameras, including WCCTV Pole Cameras and LPR cameras. All live and recorded footage is accessed via 4G LTE and Wi-Fi connectivity, so users can remotely view and download video at any time via any device.

The trailer features a telescoping 20ft tower that rotates nearly 360 degrees and is equipped with highly reliable 260W, 390W, or 520W autonomous solar power, which is suitable for most locations.

Security