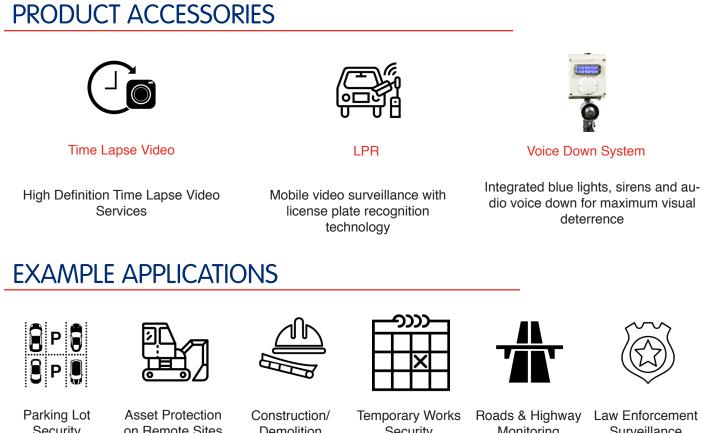

The trailer is fitted with up to 4 cameras, including WCCTV Pole Cameras and LPR cameras. All live and recorded footage is accessed via 4G LTE and Wi-Fi connectivity, so users can remotely view and download video at any time via any device.

The solution's LPR capability makes it ideal for security and project management applications, including data collection along highways, entrances to buildings, job sites, or commercial parking lots. It is also an ideal crime-fighting tool against illegal dumping and traffic or parking violations.