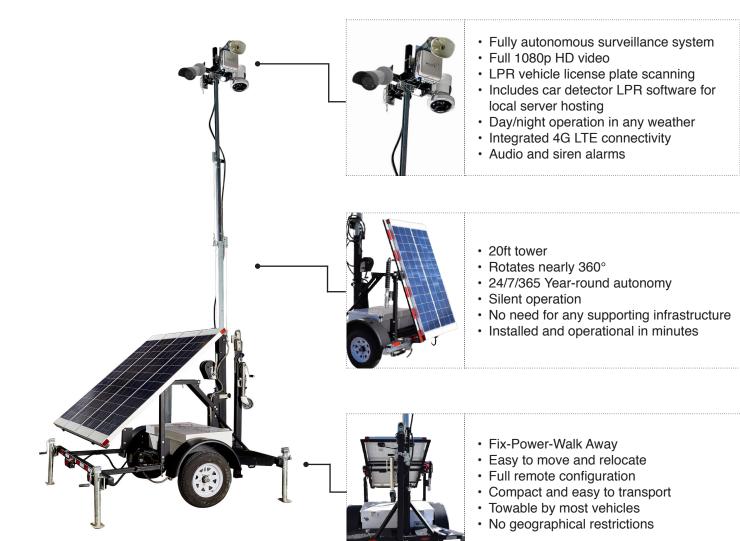

## WCCTV MINI DOME SOLAR TRAILER + LPR

WCCTV's Mini Dome Solar Trailer + LPR combines autonomously-powered rapid deployment mobile video surveillance with automatic license plate recognition technology.

It takes just minutes to install the WCCTV Mini Dome Solar Trailer at your locations, giving you eyes on the ground, and it can easily be moved as your surveillance applications change.

It is an ideal surveillance system for locations without any fixed infrastructure for power or video transmission. It can assist with parking lot security, traffic management, illegal dumping, access control, project management, and job site security.

The trailer is fitted with up to 4 cameras, including WCCTV Pole Cameras and LPR cameras. All live and recorded footage is accessed via 4G LTE and Wi-Fi connectivity, so users can remotely view and download video at any time via any device.

The solution's LPR capability makes it ideal for security and project management applications, including data collection along highways, entrances to buildings, job sites, or commercial parking lots. It is also an ideal crime-fighting tool against illegal dumping and traffic or parking violations.

The trailer features a telescoping 20ft tower that rotates nearly 360 degrees and is equipped with highly reliable 260W, 390W, or 520W autonomous solar power, which is suitable for most locations.

Security